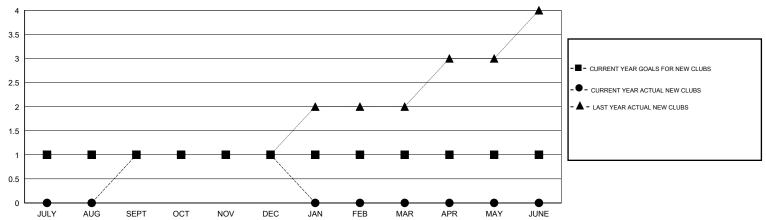

# GMT: HAL GRIFFIN LOCATION TEXAS GMT CA 1

|                       |                  | Clubs     |                  |                  | Members               |                    |                                     |                    |                  |
|-----------------------|------------------|-----------|------------------|------------------|-----------------------|--------------------|-------------------------------------|--------------------|------------------|
| RESULTS FOR 2015-2016 |                  |           |                  |                  | RESULTS FOR 2015-2016 |                    |                                     |                    |                  |
| QUARTER               | NEW CLUB<br>GOAL | NEW CLUBS | DROPPED<br>CLUBS | NET<br>GAIN/LOSS | QUARTER               | NEW MEMBER<br>GOAL | CHARTER AND<br>NEW MEMBERS<br>ADDED | DROPPED<br>MEMBERS | NET<br>GAIN/LOSS |
| JULY/AUG/SEPT         | 1                | 1         | 0                | 1                | JULY/AUG/SEPT         | 41                 | 59                                  | 64                 | -5               |
| OCT/NOV/DEC           | 0                | 0         | 1                | -1               | OCT/NOV/DEC           | 5                  | 31                                  | 97                 | -66              |
| JAN/FEB/MAR           | 0                | 0         | 0                | 0                | JAN/FEB/MAR           | -2                 | 0                                   | 0                  | 0                |
| APR/MAY/JUNE          | 0                | 0         | 0                | 0                | APR/MAY/JUNE          | 41                 | 0                                   | 0                  | 0                |

### GOALS AND ACTUAL NEW CLUBS CUMULATIVE