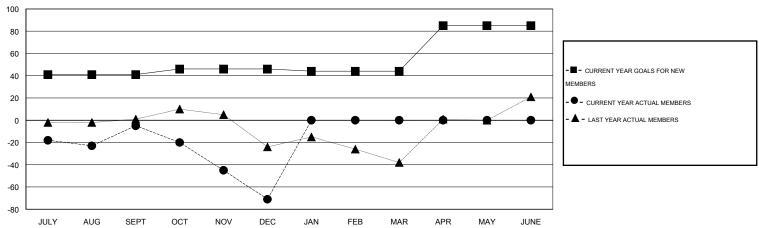

# GMT: HAL GRIFFIN LOCATION TEXAS GMT CA 1

|                       |                  | Clubs     |                  |                  | Members               |                    |                                     |                    |                  |
|-----------------------|------------------|-----------|------------------|------------------|-----------------------|--------------------|-------------------------------------|--------------------|------------------|
| RESULTS FOR 2015-2016 |                  |           |                  |                  | RESULTS FOR 2015-2016 |                    |                                     |                    |                  |
| QUARTER               | NEW CLUB<br>GOAL | NEW CLUBS | DROPPED<br>CLUBS | NET<br>GAIN/LOSS | QUARTER               | NEW MEMBER<br>GOAL | CHARTER AND<br>NEW MEMBERS<br>ADDED | DROPPED<br>MEMBERS | NET<br>GAIN/LOSS |
| JULY/AUG/SEPT         | 1                | 1         | 0                | 1                | JULY/AUG/SEPT         | 41                 | 59                                  | 64                 | -5               |
| OCT/NOV/DEC           | 0                | 0         | 1                | -1               | OCT/NOV/DEC           | 5                  | 31                                  | 97                 | -66              |
| JAN/FEB/MAR           | 0                | 0         | 0                | 0                | JAN/FEB/MAR           | -2                 | 0                                   | 0                  | 0                |
| APR/MAY/JUNE          | 0                | 0         | 0                | 0                | APR/MAY/JUNE          | 41                 | 0                                   | 0                  | 0                |

#### GOALS AND ACTUAL MEMBERS CUMULATIVE

| DROPPED CLUBS: 1  DROPPED MEMBERS |     | 26 CLUBS OF 56 ADDED 1 OR MORE NEW MEMBERS | GENDER DISTRIBUTION           MALE         953 (74.63%)           FEMALE         324 (25.37%) |     |
|-----------------------------------|-----|--------------------------------------------|-----------------------------------------------------------------------------------------------|-----|
| DECEASED                          | 10  | CLICK HERE FOR HEALTH                      | FAMILY UNIT MEMBERS                                                                           | 127 |
| CLUB CANCELLED                    | 4   | ASSESSMENT DATA                            |                                                                                               |     |
| OTHER                             | 147 |                                            | HEAD OF HOUSEHOLD                                                                             | 62  |
| TOTAL                             | 161 |                                            | NON-HEAD OF HOUSEHOLD                                                                         | 65  |